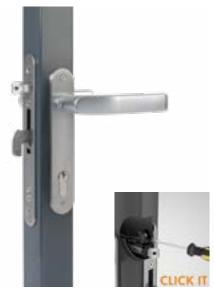

# Insert lock with 30 mm backset for profiles of 50 mm or

FIFTYLOCK (Patented)

Prime insert lock with 100% stainless steel mechanism. The stainless steel adjustable self-latching bolt and hook combined with the correct keep guarantee a strong and solid closed gate where the gate wings can not be pulled apart or forced open. The lock can be installed on metal, aluminium and PVC gates. Thanks to the patented "Click-It" system the lock is mounted in seconds.

## Order code

Insert lock

FIFTYLOCK Insert lock with 30 mm backset for profiles of 50 mm or more