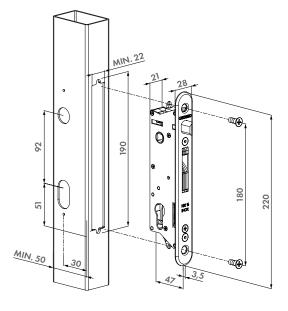

### **Specifications**

- Mechanism, hook, frontplate, latchbolt: stainless steel
- the lock box
- ✓ Key-operated self-latching bolt
- ✓ Easy left or right changing of the self-latching daybolt
- ✓ Throw of the hook: 21 mm
- ✓ Compatible with all Europrofile cylinders
- ✓ Handles to be ordered separately
- Optional: cover shield for handle & cylinder holes in aluminium, polyamide or stainless steel

## Order code

Insert lock

FIFTYLOCK Insert lock with 30 mm backset for profiles of 50 mm or more