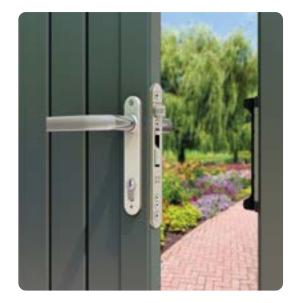

# Insert lock with 30 mm backset for profiles of 50 mm or

FIFTYLOCK (Patented)

Prime insert lock with 100% stainless steel mechanism. The stainless steel adjustable self-latching bolt and hook combined with the correct keep guarantee a strong and solid closed gate where the gate wings can not be pulled apart or forced open. The lock can be installed on metal, aluminium and PVC gates. Thanks to the patented "Click-It" system the lock is mounted in seconds.

## Order code

Insert lock

FIFTYLOCK Insert lock with 30 mm backset for profiles of 50 mm or more