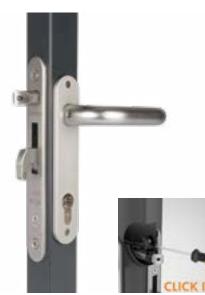

# Insert lock with 20 mm backset for profiles of 40 mm or more

FORTYLOCK (Patented)

Insert lock with 100% stainless steel mechanism. The stainless steel adjustable self-latching bolt and hook combined with the right keep guarantee a strong and solid closed gate where the gate wings can not be pulled apart or forced open. The lock can be installed on metal, aluminium and PVC gates. Thanks to the patented "Click-It" system, installing the lock can be done in a matter of seconds.

### **Specifications**

- ✓ Lock mechanism with cover plate against dirt penetration
- Continuous adjustment of the daybolt up to 10 mm without dismounting the lock box
- ✓ Key-operated self-latching bolt
- ✓ Easy left or right changing of the self-latching daybolt
- ✓ Throw of the hook: 21 mm
- polyamide or stainless steel
- ✓ Handles to be ordered separately
- ✓ Compatible with all Europrofile cylinders