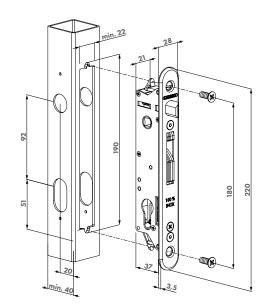

# Insert lock with 20 mm backset for profiles of 40 mm or more

FORTYLOCK (Patented)

Insert lock with 100% stainless steel mechanism. The stainless steel adjustable self-latching bolt and hook combined with the right keep guarantee a strong and solid closed gate where the gate wings can not be pulled apart or forced open. The lock can be installed on metal, aluminium and PVC gates. Thanks to the patented "Click-It" system, installing the lock can be done in a matter of seconds.

### **Specifications**

- ✓ Lock mechanism with cover plate against dirt penetration
- Continuous adjustment of the daybolt up to 10 mm without dismounting the lock box
- ✓ Key-operated self-latching bolt
- ✓ Easy left or right changing of the self-latching daybolt
- ✓ Throw of the hook: 21 mm
- polyamide or stainless steel
- ✓ Handles to be ordered separately
- ✓ Compatible with all Europrofile cylinders

Order code Insert lock

FORTYLOCK For profiles of 40 mm