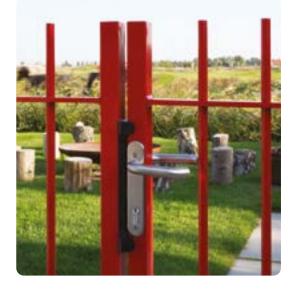

# Insert lock with 20 mm backset for profiles of 40 mm or more

FORTYLOCK (Patented)

Insert lock with 100% stainless steel mechanism. The stainless steel adjustable self-latching bolt and hook combined with the right keep guarantee a strong and solid closed gate where the gate wings can not be pulled apart or forced open. The lock can be installed on metal, aluminium and PVC gates. Thanks to the patented "Click-It" system, installing the lock can be done in a matter of seconds.

Order code Insert lock

FORTYLOCK For profiles of 40 mm